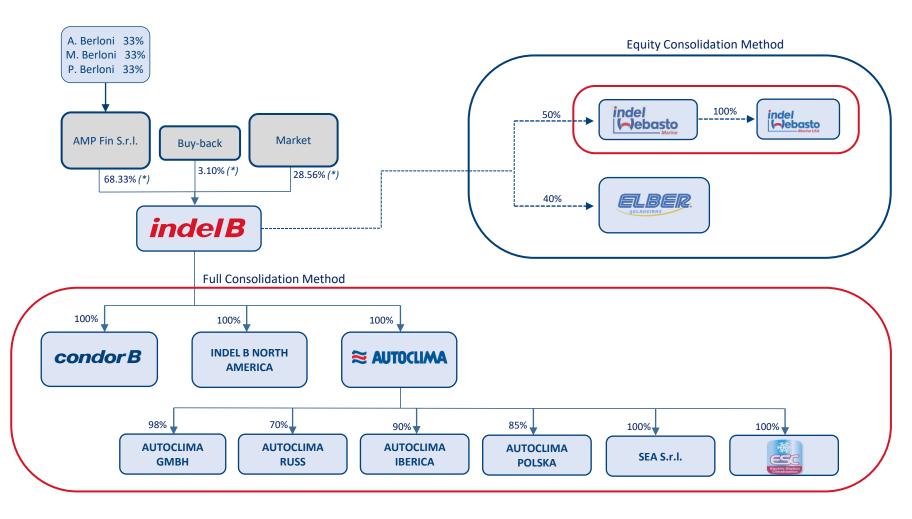

## **GROUP STRUCTURE**

Note: SEA S.r.l. has been acquired on May 10 th, 2021

(\*) data updated to April 28 <sup>th</sup>, 2022