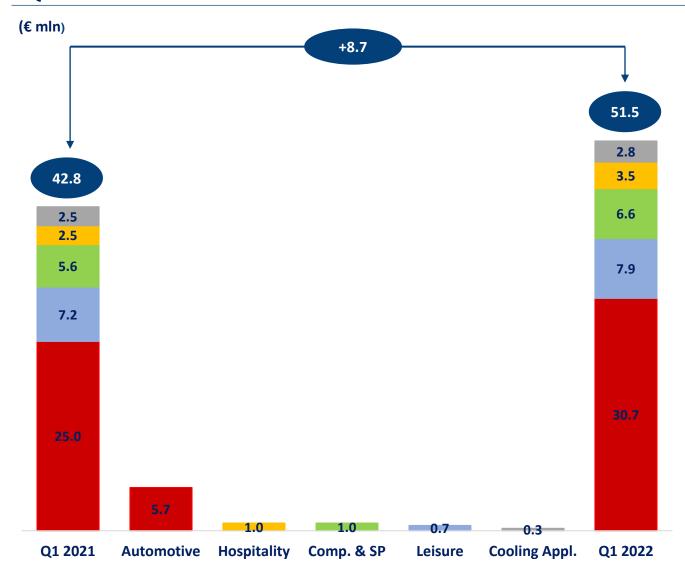

Q1 2022 CONSOLIDATED SALES REVENUES

indelB

## **GROUP STRUCTURE**





Note: SEA S.r.l. has been acquired on May 10 th, 2021

(\*) data updated to April 28 <sup>th</sup>, 2022

## **Q1 2022 SALES**





## **Q1 2022 SALES BY CHANNEL**







## Q1 2022 SALES BY MARKET







## Q1 2022 SALES BY REGION







## **SALES - BREAKDOWN**



Q1 2022







Q1 2021







### SHAREHOLDING INFORMATION



## **Shareholding Structure**

(situation updated as of April 28 th, 2022)



#### **Contacts:**

#### **Investor Relations:**

Elisabetta Benazzi

T: +39 0541 848784

e-mail: investor.relations@indelb.com

#### **Media relations:**

#### **POLYTEMS HIR S.r.I**

Paolo Santagostino

T: +39 349 3856585

e-mail: p.santagostino@polytemshir.it

#### On the web:

www.indelbgroup.com

#### **DISCLAIMER**



This document (the Document), which has been drawn up by Indel B S.p.A. (Indel B), is strictly private and confidential and should not be circulated to third parties without the prior written consent of Indel B.

The Document is furnished for information purposes only