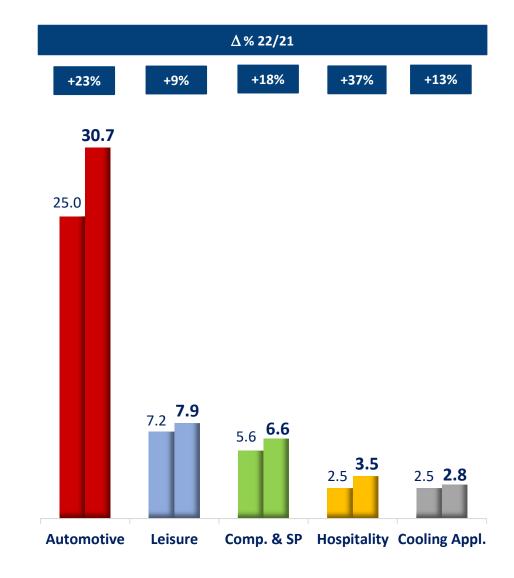

Q1 2022 CONSOLIDATED SALES REVENUES

indelB

## **GROUP STRUCTURE**





Note: SEA S.r.l. has been acquired on May 10 th, 2021

(\*) data updated to April 28 <sup>th</sup>, 2022

## **Q1 2022 SALES**





## **Q1 2022 SALES BY CHANNEL**







## Q1 2022 SALES BY MARKET







## Q1 2022 SALES BY REGION







## **SALES - BREAKDOWN**



Q1 2022







Q1 2021







### SHAREHOLDING INFORMATION



## **Shareholding Structure**

(situation updated as of April 28 th, 2022)



#### **Contacts:**

#### **Investor Relations:**

Elisabetta Benazzi

T: +39 0541 848784

e-mail: investor.relations@indelb.com

#### **Media relations:**

#### **POLYTEMS HIR S.r.I**

Paolo Santagostino

T: +39 349 3856585

e-mail: p.santagostino@polytemshir.it

#### On the web:

www.indelbgroup.com

#### **DISCLAIMER**



This document (the Document), which has been drawn up by Indel B S.p.A. (Indel B), is strictly private and confidential and should not be circulated to third parties without the prior written consent of Indel B.

The Document is furnished for information purposes only w