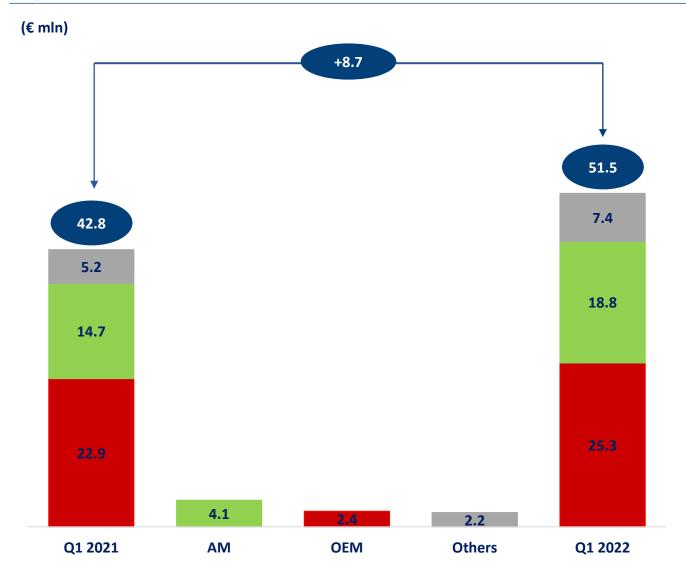

Q1 2022 CONSOLIDATED SALES REVENUES

indelB

## **GROUP STRUCTURE**





Note: SEA S.r.l. has been acquired on May 10 th, 2021

(\*) data updated to April 28 <sup>th</sup>, 2022

## **Q1 2022 SALES**





## **Q1 2022 SALES BY CHANNEL**







## Q1 2022 SALES BY MARKET







## Q1 2022 SALES BY REGION







## **SALES - BREAKDOWN**



Q1 2022







Q1 2021







### SHAREHOLDING INFORMATION



## **Shareholding Structure**

(situation updated as of April 28 th, 2022)



#### **Contacts:**

#### **Investor Relations:**

Elisabetta Benazzi

T: +39 0541 848784

e-mail: investor.relations@indelb.com

#### **Media relations:**

#### **POLYTEMS HIR S.r.I**

Paolo Santagostino

T: +39 349 3856585

e-mail: p.santagostino@polytemshir.it

#### On the web:

www.indelbgroup.com

#### **DISCLAIMER**



This document (the Document), which has been drawn up by Indel B S.p.A. (Indel B), is strictly private and confidential and should not be circulated to third parties without the prior written consent of Indel B.

The Document is furni